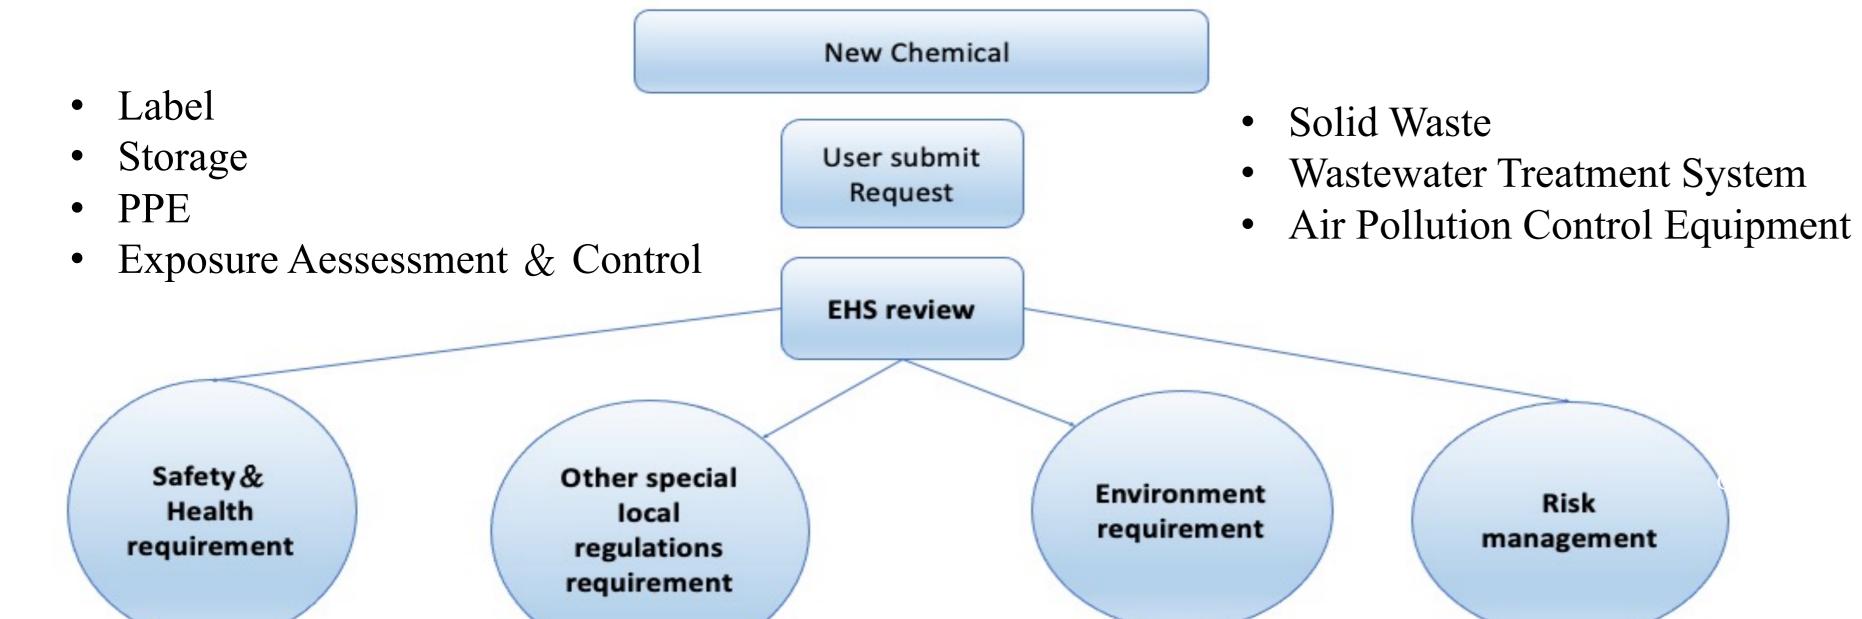

## Chemical Management

# **1. INTRODUCTON:**

Ensure that the chemicals used in High-tech industry can be used and disposed of safely, avoiding the impact on the health of all employees.

# $\rightarrow$ PK/UPK

- Public Hazardous Materials
- Organic Solvents Specialty Chemicals